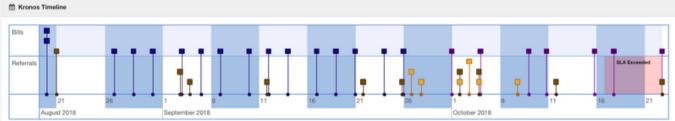

## The Kronos Timeline

ASGARD's proprietary Kronos Timeline provides a snapshot view of individual claim activity. View treatment bills, indemnity payments, and ancillary service referrals (IMEs, Surveillance, etc.) with the detailed information provided when hovering over an event. Kronos also provides a visual indication when a Service Level Agreement metric has been exceeded. Kronos also enables users to drill down further to a line-item view displaying data and related documents.