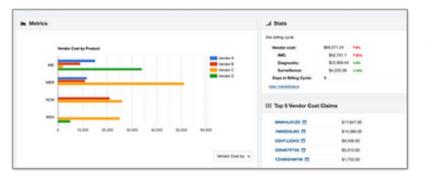

#### **MONITOR VENDOR SPEND**

ASGARD provides detailed spend data for your ancillary service program. Important metrics regarding your program's performance and the ability to drill down into individual referral data make it an invaluable tool for your vendor management program.