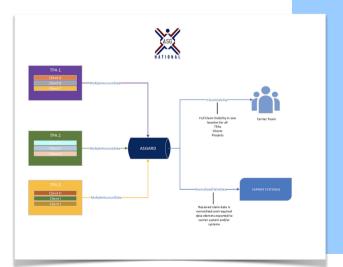

## CARRIERS & BROKERS A SINGLE-PANE-OF-GLASS SOLUTION

The industry term for a platofrm which consolidates multiple systems and process into one application is a "Single Pane of Glass". At ASG we call it ASGARD. The solution for carriers with unbunlded program and brokers working with a mutitude of clients and program partners, enabling proactive program managment and mitigation of risk.

## WELCOME TO ASGARD

The industry term for a platofrm which consolidates multiple systems and process into one application is a "Single Pane of Glass". At ASG we call it ASGARD. The solution for carriers with unbunlded program and brokers working with a mutitude of clients and program partners, enabling proactive program managment and mitigation of risk.