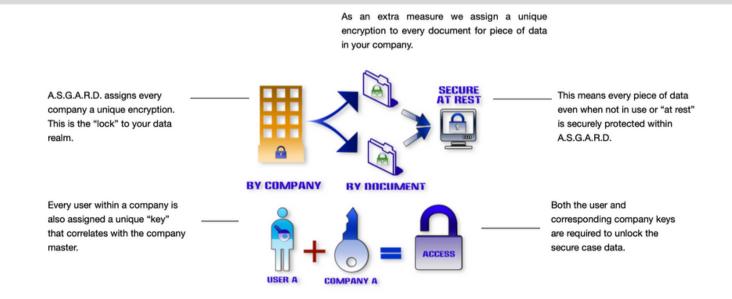

#### HOLDING TO THE HIGHEST STANDARDS

ASG processes hold to the highest standards of data integrity and security. Whether it is obtaining a Business Associate Agreement, ensuring HIPAA-compliant emails or making sure your data is secure, even when at rest on our servers, we ensure we not only meet but exceed standard security requirments for the industry.

- Data is housed in multiple, redundant data centers located within the United States
- Each data center is SOC, 1, 2, 3; SSAE 16, PCI, HIPAA, and HITECH compliant
- Data is stored with AES-256 encryption and key spaces unique to your organization
- ASG adheres to AWS best security practices
- ASG's ASGARD platform fully logs all record access for every claim