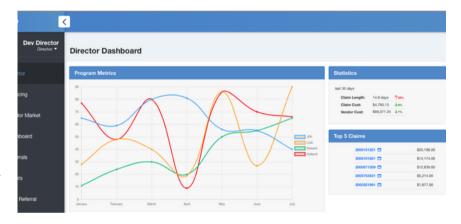

#### **DIRECTOR'S DASHBOARD**

Our Director's Dashboard provides you with instant visibility to the data that is important to you. ASGARD can display analytics on any data element captured by the system. Enhanced analytic tools are available as well for clients who which totake the deep dive and put their data to work for them.