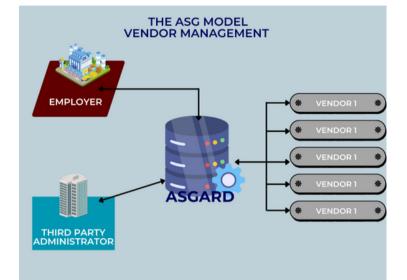

#### **VENDOR MANAGEMENT**

Following our single-pane-of-glass methodology, The ASG Model makes managing your ancillary service providers simple and effective. ASGARD consolidates the referral and communication processes for all of your vendors. Providing you with performance data and Service Level Agreement compliance protocols that will enable you to make informed decisions and obtain the best outcomes from your program