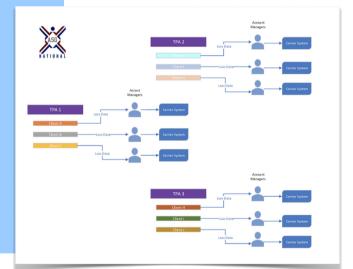

## CARRIERS & BROKERS A SINGLE-PANE-OF-GLASS SOLUTION

The industry term for a platofrm which consolidates multiple systems and process into one application is a "Single Pane of Glass". At ASG we call it ASGARD. The solution for carriers with unbunlded program and brokers working with a mutitude of clients and program partners, enabling proactive program managment and mitigation of risk.

#### The Multi-System Conundrum

 $\rightarrow$ 

Carriers and Brokers are faced with the unique issue of needing to ingest loss and claim data from multilple Third Party Administrators.

- Limited or No Claim Data Access / Visibility
  - Multiple manual loss data reports processed
  - Ineffective claim communications
- No safeguards Good faith compliance

#### The Multi-System Conundrum

ASGARD consolidates multiple client and program claim and loss data from multiple sources. Providing you with a single-pane-ofglass view of :

- Claim Data: Notes, Reserves, payments and Documents are able to be viewed
- Performance reporting metrics
- Business logic safeguards ensuring compliance
- Normalized data outputs